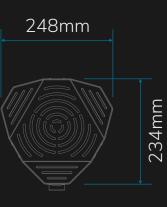

## technical data

| $\cap$ | $\cap$ | M                                  | ΝЛ  | $  \Lambda  $ |  |
|--------|--------|------------------------------------|-----|---------------|--|
| U      | اب     | $\mathbf{I} \mathbf{V} \mathbf{I}$ | IVI |               |  |

RM500

electrical power lamp

 $3 \times 75 W$ 

UVC - power ( W 253,7 nm )

75W

lifetime of the lamp

9.000 h

maximum fan power

565 m³/h

noise emission fan

44 dB

effective volume flow

150 m<sup>3</sup>/h - 420 m<sup>3</sup>/h

Effective noise emissions

Min Level Max level 49 dBA (corresponding to Whisper) 66 dBA (TV at room volume)

G4 particle filter > 10µm

/

electrical connection power consumption

220V - 240V 50/60 Hz 280 W

weight

25 kg

variations

Standfuß / Wandhalterung