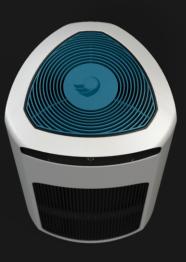

## ROOMMAP 500

99% viruses

top-performing for your health

guideline values depending on the room layout

≫ 100 m²

2 15 individuals\*

for closed rooms

\* according to ASR 18m³ per individual

Dependable disinfection without chemicals

neutralizes up to 99% of viruses and bacteria

closed system isolated **UV-C** radiation

safe continuous operation including function monitoring

modern design made out of high-quality materials

sturdy and safe metal housing, absolutely UV-C resistant

developed and manufactured in Germany

replaceable particle filter

G4 particle filter  $> 10\mu m$ filtration of: pollen, hair, house dust, spores, insects, fly ash