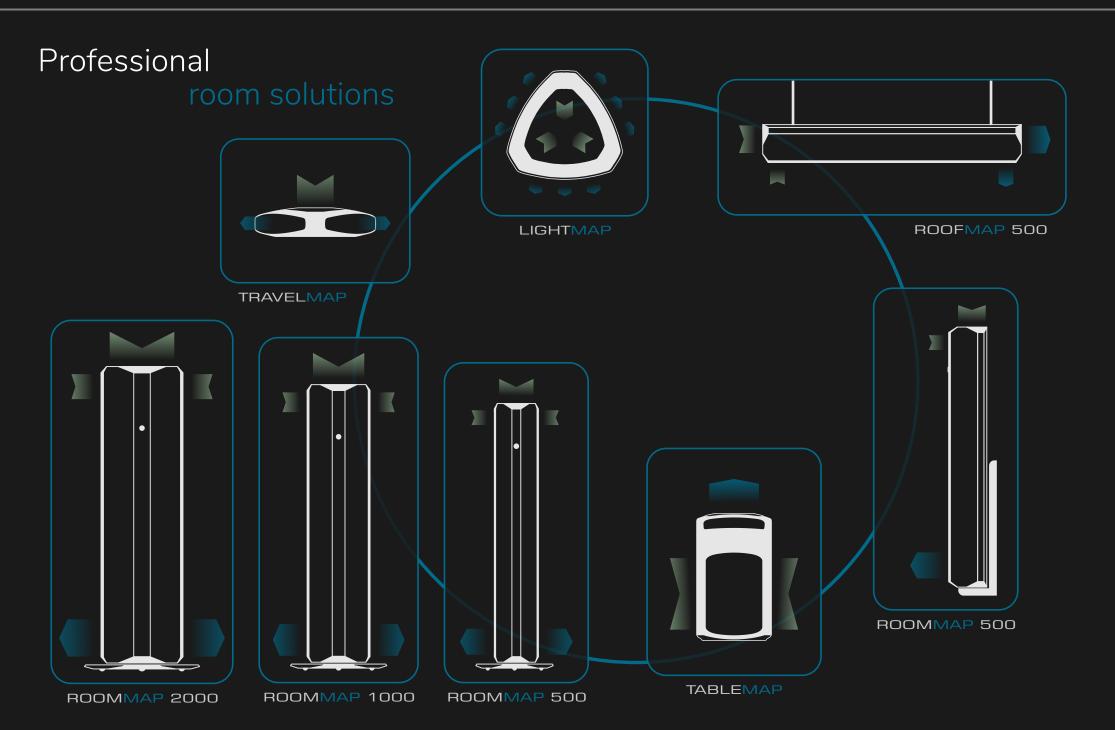

Variations

Either as a floor-mounted appliance or as a wall/ceiling-mounting available

**Executions** 

available in other sizes

# Coming soon

TRAVELMAP

LIGHTMAP

**TABLEMAP** 

MADE IN GERMANY design by

Robert-Gerwig-Str. 10, D-78244 Gottmadingen

www.myairprotector.de 🔀 beratung@myairprotector.de 📞 +49 (0) 7731/944 07 95