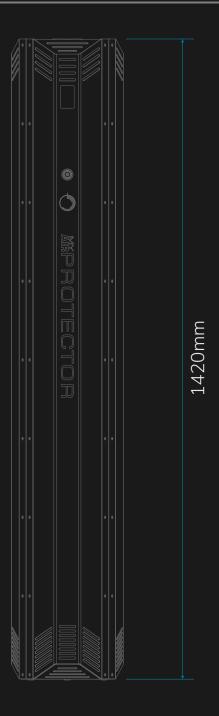

Dependable disinfection without chemicals

neutralizes up to 99% of viruses and bacteria

closed system isolated **UV-C** radiation

safe continuous operation including function monitoring

modern design made out of high-quality materials

sturdy and safe metal housing, absolutely UV-C resistant

developed and manufactured in Germany

replaceable particle filter

G4 particle filter  $> 10\mu m$ filtration of: pollen, hair, house dust, spores, insects, fly ash

Variations

Either as a floor-mounted appliance or as a wall/ceiling-mounting available

**Executions** 

available in other sizes

## technical data

| $\cap$ | $\cap$ | M                                  | ΝЛ  | $  \Lambda  $ |  |
|--------|--------|------------------------------------|-----|---------------|--|
| U      | اب     | $\mathbf{I} \mathbf{V} \mathbf{I}$ | IVI |               |  |

RM500

electrical power lamp

 $3 \times 75 W$ 

UVC - power ( W 253,7 nm )

75W

lifetime of the lamp

9.000 h

maximum fan power

565 m³/h

noise emission fan

44 dB

effective volume flow

150 m<sup>3</sup>/h - 420 m<sup>3</sup>/h

Effective noise emissions

Min Level Max level 49 dBA (corresponding to Whisper) 66 dBA (TV at room volume)

G4 particle filter > 10µm

/

electrical connection power consumption

220V - 240V 50/60 Hz 280 W

weight

25 kg

variations

Standfuß / Wandhalterung