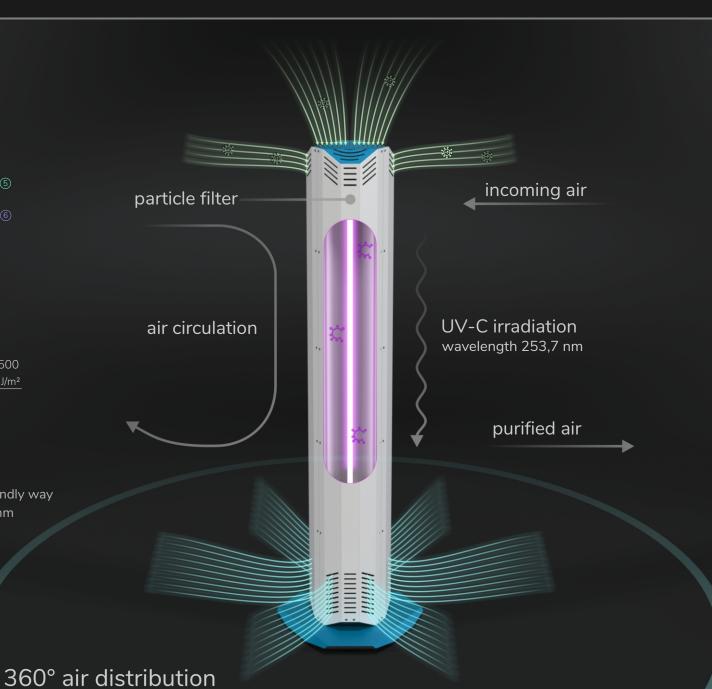

Wearing masks and keeping a distance is important but that alone isn't enough!

The individual room concept AMPROTECTOR disinfects the indoor air by the use of UVC radiation. The surrounding air is aspirated and isolated with a high dose of UV-C light where it gets irradiated.

Dependable disinfection without chemicals

neutralizes up to 99% of viruses and bacteria

closed system isolated **UV-C** radiation

safe continuous operation including function monitoring

modern design made out of high-quality materials

sturdy and safe metal housing, absolutely UV-C resistant

developed and manufactured in Germany

replaceable particle filter

G4 particle filter  $> 10\mu m$ filtration of: pollen, hair, house dust, spores, insects, fly ash