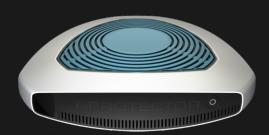

## ROOMMAP 500

99% viruses

top-performing for your health

guideline values depending on the room layout

≫ 100 m²

2 15 individuals\*

for closed rooms

\* according to ASR 18m³ per individual

Dependable disinfection without chemicals

neutralizes up to 99% of viruses and bacteria

closed system isolated **UV-C** radiation

safe continuous operation including function monitoring

modern design made out of high-quality materials

sturdy and safe metal housing, absolutely UV-C resistant

developed and manufactured in Germany

replaceable particle filter

G4 particle filter  $> 10\mu m$ filtration of: pollen, hair, house dust, spores, insects, fly ash

Variations

Either as a floor-mounted appliance or as a wall/ceiling-mounting available

**Executions** 

available in other sizes