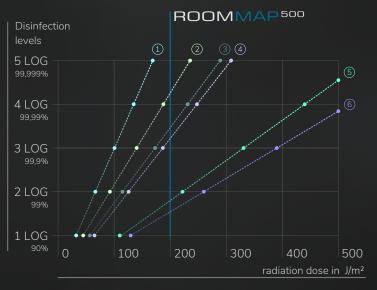

# **Function**

Viruses ① influenza ② corona ③ infectious hepatitis

Bacteria (4) Staphylococcus lactis

Parasite (5) Paramecium

Mold 6 Penicillium expansum

UV-C light radiation is a reliable and environmentally friendly way of disinfection. A wavelength range from 200nm to 300nm is necessary. The most efficient working point lies at 260mn. The radiation doses are dependent on the virus, bacteria, or microorganisms.

One dose corresponds to 1 J/m².

The germ reduction is indicated in Log-levels. Each log-level reduces the population by 90%.