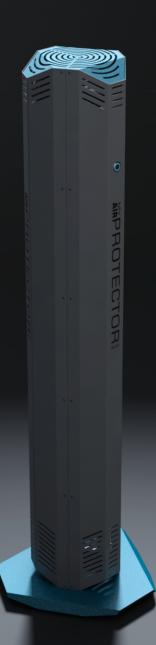

## ROOMMAP 500

99% viruses

top-performing for your health

guideline values depending on the room layout

≫ 100 m²

2 15 individuals\*

for closed rooms

\* according to ASR 18m³ per individual

Dependable disinfection without chemicals

neutralizes up to 99% of viruses and bacteria

closed system isolated **UV-C** radiation

safe continuous operation including function monitoring

modern design made out of high-quality materials

sturdy and safe metal housing, absolutely UV-C resistant

developed and manufactured in Germany

replaceable particle filter

G4 particle filter  $> 10\mu m$ filtration of: pollen, hair, house dust, spores, insects, fly ash

Variations

Either as a floor-mounted appliance or as a wall/ceiling-mounting available

**Executions** 

available in other sizes