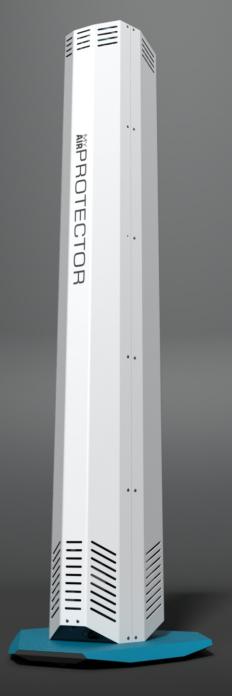

## ROOMMAP 500

99% viruses

top-performing for your health

guideline values depending on the room layout

≫ 100 m²

2 15 individuals\*

for closed rooms

\* according to ASR 18m³ per individual

Dependable disinfection without chemicals

neutralizes up to 99% of viruses and bacteria

closed system isolated **UV-C** radiation

safe continuous operation including function monitoring

modern design made out of high-quality materials

sturdy and safe metal housing, absolutely UV-C resistant

developed and manufactured in Germany

replaceable particle filter

G4 particle filter  $> 10\mu m$ filtration of: pollen, hair, house dust, spores, insects, fly ash

Variations

Either as a floor-mounted appliance or as a wall/ceiling-mounting available

**Executions** 

available in other sizes