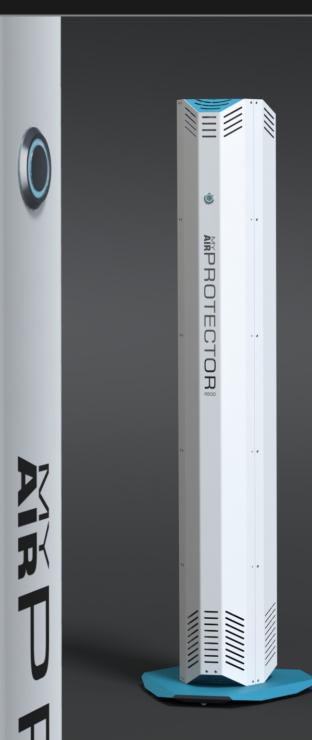

We are the developers and manufacturers

AMPROTECTOR

## ROOMMAP 500

99% viruses

top-performing for your health

guideline values depending on the room layout

≫ 100 m²

2 15 individuals\*

for closed rooms

\* according to ASR 18m³ per individual

Dependable disinfection without chemicals

neutralizes up to 99% of viruses and bacteria

closed system isolated **UV-C** radiation

safe continuous operation including function monitoring

modern design made out of high-quality materials

sturdy and safe metal housing, absolutely UV-C resistant

developed and manufactured in Germany

replaceable particle filter

G4 particle filter  $> 10\mu m$ filtration of: pollen, hair, house dust, spores, insects, fly ash

Variations

Either as a floor-mounted appliance or as a wall/ceiling-mounting available

**Executions** 

available in other sizes